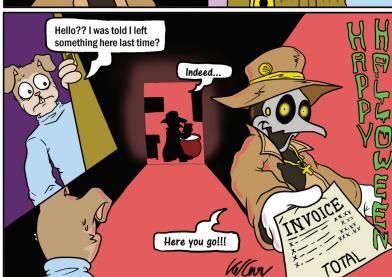

ry smell
- 38 Japanese wrestlers
- 39 Minnelli of "Arthur"

- 11 12 14 13 15 16 17 18 19 20 21 22 23 24 25 26 27 28 29 30 31 32 33 34 35 36 37 38 39 40 41
- 40 AOL rival 41 Tofu source
- **DOWN**
- 2 Out of control 19 Hosp, hook-3 Spy's device
- 4 Fragrant
- wood 5 At — for words
- 6 Dweeb 7 Israel's Golda
- 8 Innocents
- 9 Cotton pest

- 10 Tango team
- - 14 Eyeglass frames
- 1 Chop finely 15 Pigs' digs
  - ups
  - 20 Math ratios 21 Cello bow
  - application 22 Parking spots 34 Heidi of
  - 23 Shetland, for
  - one 24 Cracker
  - © 2023 King Features Synd., Inc.

- 25 Corpulent
- 12 Sports figures 26 Road curves
  - 28 Big wheels at sea
    - 29 Hunter in the sky
    - 30 Lightheaded
    - 31 Mater lead-in
    - 32 Codebreaking gp.
    - "Project Runway" 35 Vivacity, in
- music shapes





#### **LIKE TO DRAW?**

VIKING&CHILL

The Foghorn News is looking for talented artists. Stop by GAMB Room D101 for information.

Man, I'm bered

# Weekly SUDOKU

#### by Linda Thistle

|   |   | 6 |   | 4 |   |   | 1 |   |
|---|---|---|---|---|---|---|---|---|
|   | 3 |   | 9 |   |   | 8 |   |   |
| 4 |   |   |   | 2 | 5 |   |   | 7 |
| 1 |   |   |   | 3 |   |   | 9 |   |
|   |   | 2 | 7 |   |   |   |   | 1 |
|   | 6 |   |   |   | 8 | 3 |   |   |
|   |   | 8 |   | 7 |   | 4 |   |   |
|   | 1 |   | 5 |   |   |   |   | 9 |
| 5 |   |   |   |   | 4 |   | 6 |   |

Place a number in the empty boxes in such a way that each row across, each column down and each small 9-box square contains all of the numbers from one to nine.

#### **DIFFICULTY THIS WEEK:** ◆◆◆

◆ Moderate ◆◆ Challenging **♦♦♦**